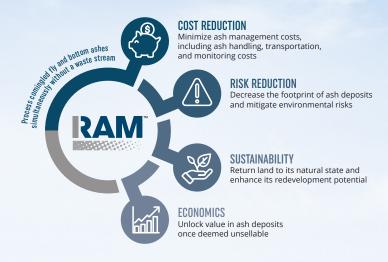

## YOUR COAL ASH SOLUTION PROVIDER

As an industry leader in fly ash marketing for over 25 years, Ashcor has engineered a commercial solution that transforms the way fly ash is sourced. Our patented Reclaimed Ash Management (RAM™) technology processes previously stored and buried coal ash deposits (including fly ash comingled with bottom ash) into a high-grade pozzolan for use in concrete. Ashcor can process this discarded comingled ash into a usable product without an ash waste stream. Using our RAM™ technology, we are the first ash marketer to manufacture a material from harvested bottom ash and fly ash that meets and exceeds ASTM C618 and CSA A3000 specifications.

Ashcor is focused on the reclamation of comingled fly and bottom ash from ponds and landfills for beneficial use. Our RAM™ technology is the solution to mounting economic and environmental pressures surrounding ash management.